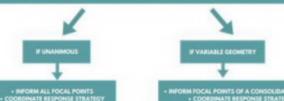

## **COORDINATION UNIT**

PREPARE RESPONSE STRATEGY BASED ON INPUT FROM FOCAL POINTS

HINDEM ALL FOCAL POINTS
COORDINATE RESPONSE STRATEGY
PREPARE THE FOLLOW-UP STRATEGY
PREPARE THE FOLLOW-UP STRATEGY
(NEXT STEPS, COMMS STRATEGY AND
LESSONS LEARNED)
PREPARE FOLLOW-UP STRATEGY AND
STRATEGY AND LESSONS LEARNED)