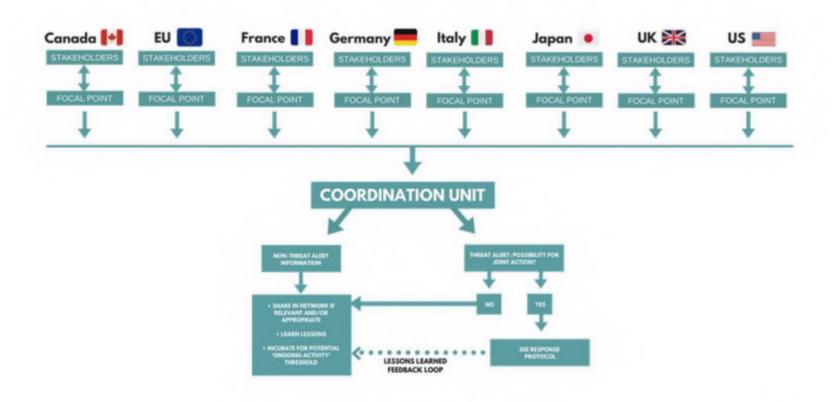

## **G7 RRM Information Sharing Protocol**

## **COORDINATION UNIT**

QUESTIONS FOR RMM FOCAL POINTS:

- DOES THE INCIDENT AND/OR ONGOING ACTIVITIES REFLECT THE RRM SCOPE AND MANDATE?
- WOULD YOU CONSIDER A JOINT ACTION?
- IF SO, WHAT TYPE OF ACTION?

## **COORDINATION UNIT**

PREPARE RESPONSE STRATEGY BASED ON INPUT FROM FOCAL POINTS

HINDEM ALL FOCAL POINTS
COORDINATE RESPONSE STRATEGY
PREPARE THE FOLLOW-UP STRATEGY
PREPARE THE FOLLOW-UP STRATEGY
(NEXT STEPS, COMMS STRATEGY AND
LESSONS LEARNED)
PREPARE FOLLOW-UP STRATEGY AND
STRATEGY AND LESSONS LEARNED)